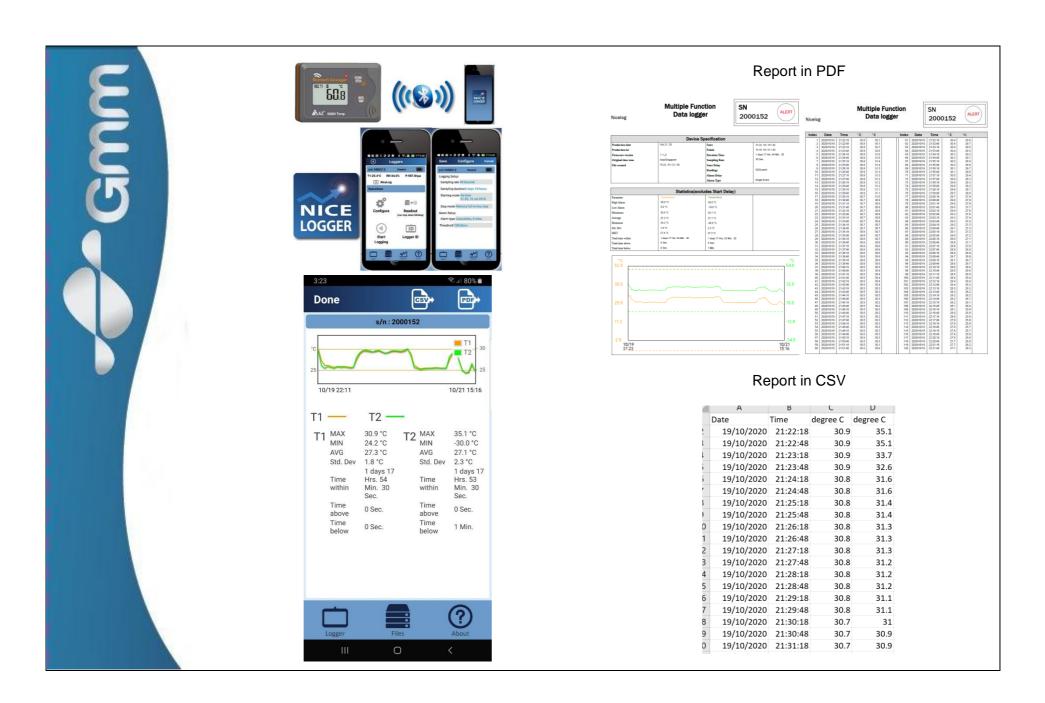

## **Description:**

The **88361 AZ Bluetooth Data Logger** can measure and record In/Out (external Probe) dual channel Temperature value throughout the entire duration of the logging period. This data logger is equipped with Bluetooth communication for programming purpose. A free download Bluetooth iOS and Android APP is available. The measurement report output a PDF file and a csv file generated by APP "**Nice Logger**".

### **Features:**

- Programming logger & download data wireless through advanced Bluetooth 4.0 technology
- · Perfect for 2 channel temperature mapping
- Saving your cost by collecting recording data in seconds
- Free iOS & Android APP are provided for smart devices
- Please search for "Nice Logger" in APP store
- Generate and send out PDF report through APP
- Report contains data summary, graph and detailed data
- Big LCD provides real time data every 5 seconds
- Dual colour LED are used as status and alarm indicators
- 2 kinds of external probe are available