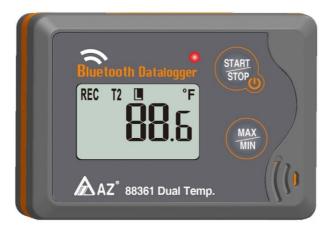

# AZ88361 Bluetooth Wireless Temperature Logger Optional External Probe

etric/ MAX/MIN perial

Auto Logging

Model: AZ88361DL Manufacture warranty: 12 months Country of Origin: Taiwan

## **Description:**

The **88361 AZ Bluetooth Data Logger** can measure and record In/Out (external Probe) dual channel Temperature value throughout the entire duration of the logging period. This data logger is equipped with Bluetooth communication for programming purpose. A free download Bluetooth iOS and Android APP is available. The measurement report output a PDF file and a csv file generated by APP "**Nice Logger**".

### **Features:**

- Programming logger & download data wireless through advanced Bluetooth 4.0 technology
- · Perfect for 2 channel temperature mapping
- Saving your cost by collecting recording data in seconds
- Free iOS & Android APP are provided for smart devices
- Please search for "Nice Logger" in APP store
- Generate and send out PDF report through APP
- Report contains data summary, graph and detailed data
- Big LCD provides real time data every 5 seconds
- Dual colour LED are used as status and alarm indicators
- 2 kinds of external probe are available

Operation keys: 2 Keys (Start/Stop key & Max/Min key)

LED indicator: REC, High / Low alarm

Operating

○ Temperature: -30°C to +70°C

o Humidity: <90%RH

Storage

o Temperature: -40°C to +85°C

o Humidity: <90%RH

• Battery: 1 x 3V CR2, 3 months lift time

Meter size: 70(L)\*50(W)\*23(H)mm

• LCD Size: 30(L)\*18(W)mm

• Weight: about 70g