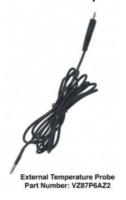

#### External Thermistor Sensor: VZ87P6AZ2

• Temperature External Sensor Probe (OUT):

o Range: -30°C to 70°C/-22°F to 158°F

o Resolution: 0.1°C / 0.1°F

Accuracy: ±0.5°C

Colour: Black

Size: 2cm stainless probe with handle

Cable: 200cm with 3.5mm jack

## **Standard Package:**

- AZ88361 Data Logger
- Battery (1 x 3V CR2)
- User Manual
- Paper packing box
- (Optional) VZ87P6AZ2 external temperature probe