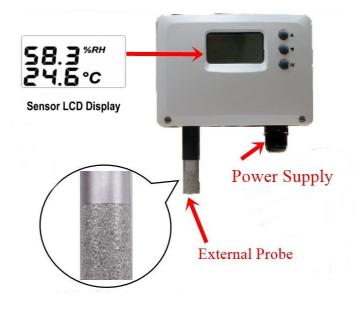

The AHT-503H is perfectly used in wine cellar, mushroom farm, green house, warehouse, plant factory, poultry farm, server room and etc. In addition to several signal output, LCD display is also an option for on-site monitoring.

## **Specification:**

- Measurement: Temperature & Humidity
- Signal output selection:
  - o 4~20mA,
  - o 0~10V/0~5V/1~5V,
  - o RS485
- Installation type selection:
  - Duct mount
  - Outside air
  - Separated
- Loading resistance:
  - o Current output: RL<500Ω at 24V DC
  - Voltage output: RL>2.5KΩ at 24V DC
- Temperature
  - o Range: 0~100°C or 0~50°C or -50~+50°C
  - Resolution: 0.1°C
  - Accuracy at 25°C selection:
    - A type: ±0.3°C
    - B type: ±0.4°C
- Humidity
  - Range: 0~100% RH
  - o Resolution: 1% RH
  - Accuracy at 25°C selection:
    - A type: ±2%RH
    - B type: ±3%RH
- Sensing element: CMOSens sensor
- Response time: < 10 sec. (20% to 80% of range)
- Protection: IP65
- LCD display: Yes
- Power supply:
  - o 12 ~ 35V DC (output: 0~10V/0~5V/1~5V, RS485)
  - 15 ~ 35V DC (output: 4~20 mA)
  - o AC 24V