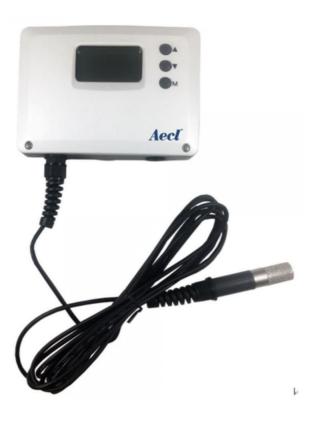

# AHT-503H Temperature and Humidity Monitor with External Probe (For High Humidity Environment)

SKU: AECAHT503H Manufacture warranty period: 12 months Country of Origin: Taiwan

# **Description:**

AHT-503H series is designed for high humidity application. Using high accuracy dual function sensing element ensures its stability and reliability. The housing of sensing probe uses metal sintered head design. It can cut the risk of condensation, which might damage sensing element or reduce its lifespan.

- Dimensions(mm)
  - Transmitter: 137.39(H)x99(W)x40.44(D)
  - o Duct-mount: probe: Ø15x297.95
  - Outside air: probe: Ø15x60
  - Separated: cable: 3360
- Case material:
  - Main unit: Fireproof ABSSensing probe: SS316
  - o Screw: SS304
- Operating temperature: -20°C to +80°C
- Operating humidity: 0 ~ 100%RH (non-condensing)