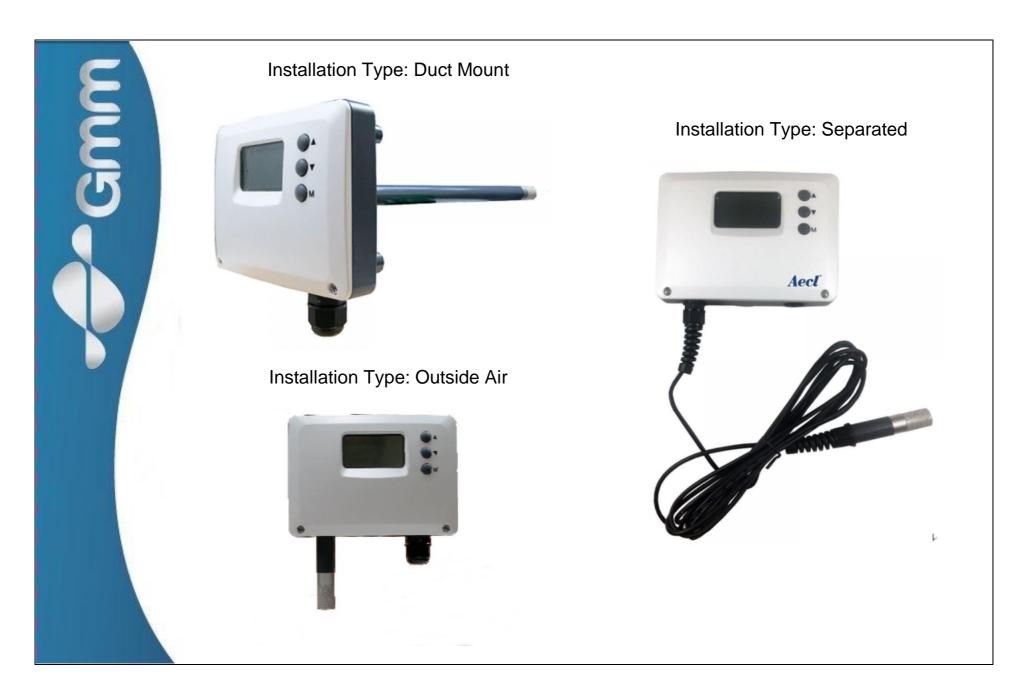

## **Specification:**

- Measurement: Temperature & Humidity
- Signal output selection:
  - o 4~20mA,
  - o 0~10V/0~5V/1~5V,
  - o RS485
- Installation type selection:
  - Duct mount
  - Outside air
  - Separated
- Loading resistance:
  - o Current output: RL<500Ω at 24V DC
  - Voltage output: RL>2.5KΩ at 24V DC
- Temperature
  - o Range: 0~100°C or 0~50°C or -50~+50°C
  - Resolution: 0.1°C
  - Accuracy at 25°C selection:
    - A type: ±0.3°C
    - B type: ±0.4°C
- Humidity
  - Range: 0~100% RH
  - o Resolution: 1% RH
  - Accuracy at 25°C selection:
    - A type: ±2%RH
    - B type: ±3%RH
- Sensing element: CMOSens sensor
- Response time: < 10 sec. (20% to 80% of range)
- Protection: IP65
- LCD display: Yes
- Power supply:
  - o 12 ~ 35V DC (output: 0~10V/0~5V/1~5V, RS485)
  - 15 ~ 35V DC (output: 4~20 mA)
  - o AC 24V

- Dimensions(mm)
  - Transmitter: 137.39(H)x99(W)x40.44(D)
  - o Duct-mount: probe: Ø15x297.95
  - Outside air: probe: Ø15x60
  - Separated: cable: 3360
- Case material:
  - Main unit: Fireproof ABSSensing probe: SS316
  - o Screw: SS304
- Operating temperature: -20°C to +80°C
- Operating humidity: 0 ~ 100%RH (non-condensing)